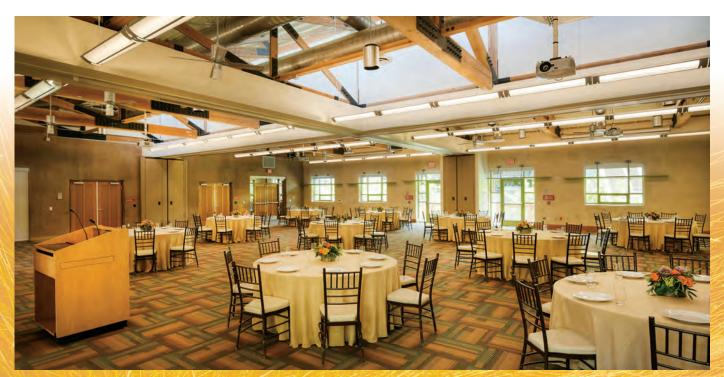

## Upper Level Conference Rooms

Built to achieve the U.S. Green Building Council's LEED platinum-level certification, the Desert Living Center (DLC) was designed and constructed using the most advanced sustainability principles. The DLC has a variety of indoor spaces that can be a corporate classroom one day and transform to host a banquet or fashion show the next!

- Up to 3,900 sq ft
- Customizable room seating and configurations range from an intimate 24-person space to a 200-person reception hall
- Natural lighting in most spaces
- Complete A/V with projectors and screens
- · Wi-Fi enabled