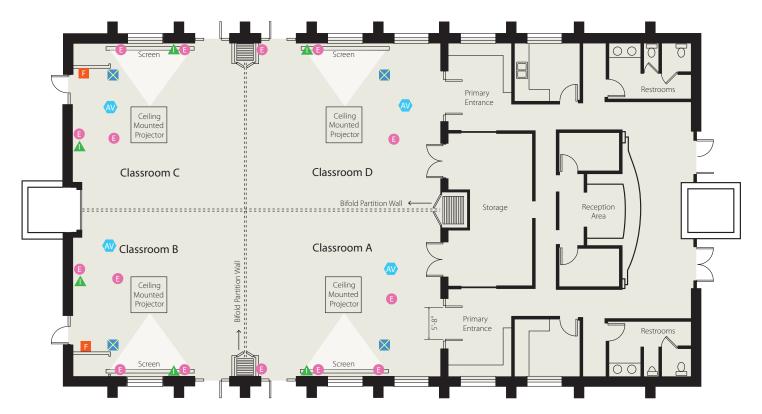

## Upper Level Conference Rooms A-D Desert Living Center

## Symbols

- Electrical outlet
- Fire extinguisher
- Internet connection
- Floor box with electrical, audio, video, and internet
- AV inputs

|                        | Classrooms A, D | Classrooms B, C | Combined A-D  |
|------------------------|-----------------|-----------------|---------------|
| Maximum occupancy      | 50              | 50              | 200           |
| Reception              | 50              | 50              | 200           |
| Theater seating        | 50              | 50              | 200           |
| Classroom seating      | 40              | 40              | 160           |
| U-shaped seating       | 20              | 20              | 80            |
| Banquet rounds         | 40              | 40              | 160           |
| Dimensions (w x l x h) | 35'x 30' 10'    | 31' x 30' 10'   | 66' x 60' 10' |
| Square footage         | 1060            | 895             | 3910          |
| Audio/Visual           |                 |                 |               |
| Internet hook up       | 2               | 3               | 10            |
| Projector and screen   | 1               | 1               | 4             |
| Sound system           | yes             | yes             | yes           |
| Electrical outlets     | 4               | 4               | 16            |
| ADA accessible         | yes             | yes             | yes           |
| Lighting               |                 |                 |               |
| Natural lighting       | yes             | yes             | yes           |
| Artificial lighting    | fluorescent     | fluorescent     | fluorescent   |